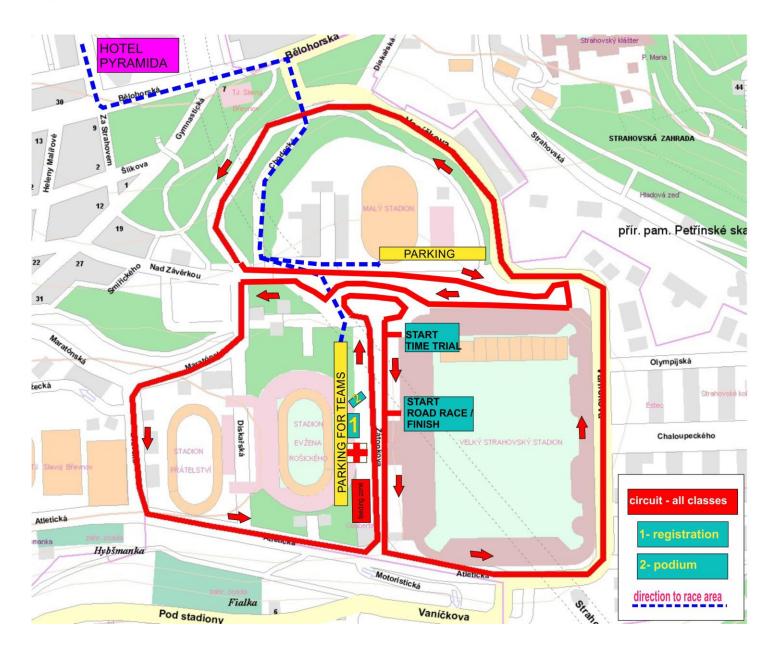

Location: 50°4'50.574"N, 14°23'6.969"E

http://www.mapy.cz/#mm=ZP@sa=s@st=s@ssq=z%C3%A1topkova@sss=1@ssp=120560748 124661452 150019180 149892812@x=132994816@v=135927808@z=14

Circuit: 4,55 km for all classes

ATTENTION – different direction of the race circuit instead of last years!!!

see the Google maps on

 $\underline{https://www.google.com/maps/d/edit?hl=cs\&authuser=0\&mid=zCkXrkl\_hyCU.kyjECzpJNSFg}$ 

**Time Trial:** Start is 100 m before Finish line (see map)

PARKING: For athlete and the team cars will be reserved 2 parking zones (see the the map bellow) The parking area can be reached from the street Belohorska - Chodecka) The whole area of the race is closed for car entrace from 8:00!!

The access road (see the map) is from Prague 6 - Brevnov. <u>Prefer this way please - Belohorska Street, then Chodecka Street</u> (under the viaduct).

From the part of Smichov, use the Strahov tunnel please and then continue on Pod Kralovkou Street and you will get to the above mentioned streets.

#### Map - Race Circuit, Direction to the Race Area: